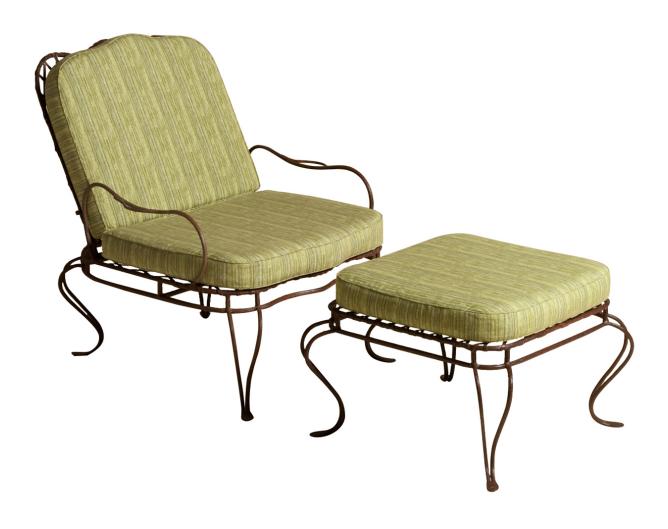

# ROSE TARLOW

MELROSE HOUSE

Twig Iron Garden Lounge Chair

425 N Robertson Blvd Los Angeles, California 90048

# Twig Iron Garden Lounge Chair

#### Chair Frame

• SKU: CH-3019

• Material: Iron

• Finish: Rusty Painted

• Dimensions: 33.5" W x 51" D x 41.5" H (51"D when chair back is completely down) | Seat without cushion : 15.5" H x 25" D | Arm : 23" H | Seat with cushion : 18.5" x 25" D

#### Ottoman Frame

• SKU: OT-3019

• Material: Iron

• Finish: Rusty Painted

 $\bullet$  Dimensions: Top: 24" W x 24" D | Overall: 28" W x 28" D | With Cushion: 18.5" H | Without Cushion: 15.5" H