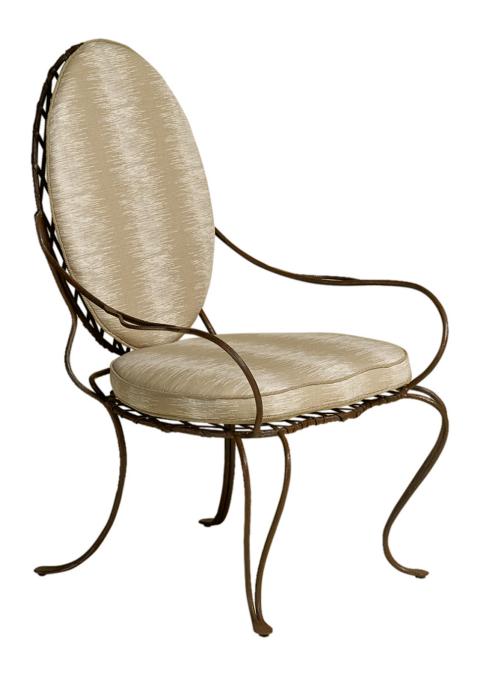

# Twig Iron Garden Arm Chair

### DC-3-117-A

#### Chair Frame

• SKU: DC-3-117-A

• Material: Iron

• Finish: Rusty Painted

 $\bullet$  Dimensions: 29" W x 32.5" D x 42.5" H | Seat with Cushion: 19.5" H x 21.5" D | Seat without

Cushion: 16.5" H x 21.5" D