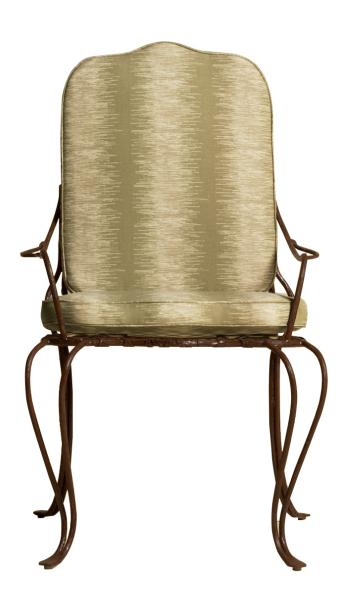

# ROSE TARLOW

MELROSE HOUSE

Twig Iron Dining Arm Chair

425 N Robertson Blvd Los Angeles, California 90048

# Twig Iron Dining Arm Chair

### DC-3022-A

#### Chair Frame

• SKU: DC-3022-A

• Material: Iron

• Finish: Rusty Painted

 $\bullet$  Dimensions: 26" W x 28" D x 42" H | Arm : 25" H | Seat with Cushion: 20" H x 18" D | Seat

without Cushion: 18" H x 20" D

# Chair Cushion (INDOOR FILL)

• SKU: DC-3022-A-CSHN

• Dimensions: Made to fit chair

## Chair Cushion (OUTDOOR FILL)

• SKU: DC-3022-A-CSHN-OUT

• Dimensions: Made to fit chair

• Arm chair:

o COM: 4-1/2 yds

o COT: 12 yds

• Also Available:

■ Twig Iron Garden Arm Chair, SKU DC-3-117-A