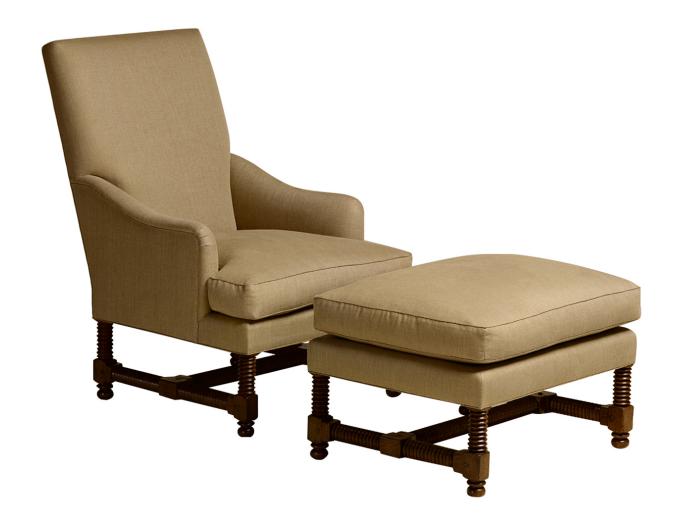

# Tuscany Bergere Chair

425 N Robertson Blvd Los Angeles, California 90048

## Tuscany Bergere Chair

### Chair (Shown)

• SKU: CH-345

• Finish: Light Walnut

• Dimensions: 30" W x 36" D x 43" H | Seat: 20" H x 23" D | Arm: 24" H

#### Ottoman

• SKU: OT-345

• Finish: Light Walnut

• Dimensions: 30" W x 24" D x 20" H