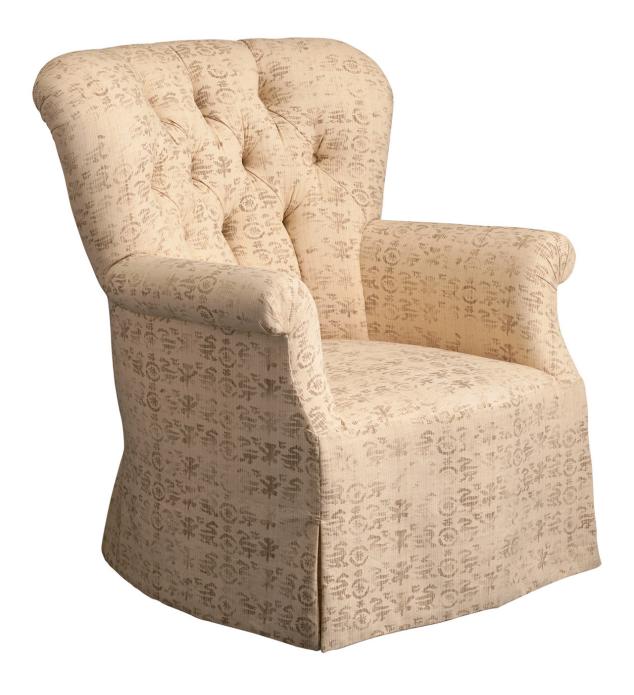

# **Tufted Chair**

425 N Robertson Blvd Los Angeles, California 90048

## **Tufted Chair**

### Chair with tight seat and tufted back.

- Small Chair
  - o COM: 7-1/2 yards
  - o Trim: 16 yards
- Large Chair
  - o COM: 8.5 yards
  - o Trim: 18 yards
- Ottoman (sold separately). Tufted Ottoman with tight seat back.
  - o Small | SKU OT-330
  - o Large | SKU OT-331
  - o COM 4 yds