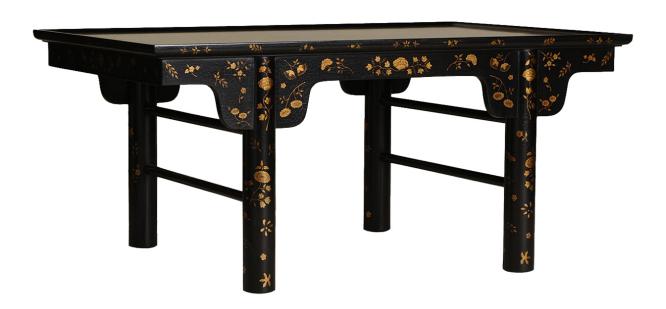

## Small K'ang Hsi Coffee Table Tete

CT-234-02-S

Material: Wood

Finish: Tete Crackled Lacquer with Gilt Decoration

Dimensions: 48" W x 32" D x 22" H

Coffee table featuring graphic apron, post legs with double dowel stretchers.