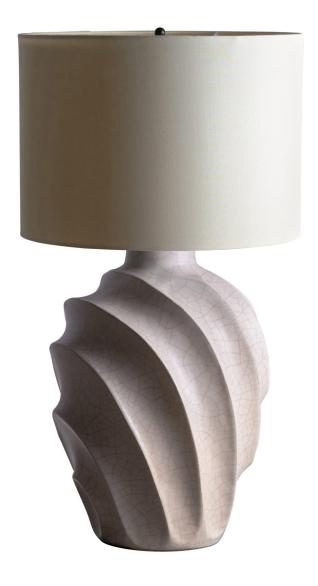

### Serra Oval Table Lamp White

Material: Ceramic

Finish: White Crackle Glaze

Base Only

• SKU: TL-5115-W

• Dimensions: 10.5" Dia x 16.5" H | 25" H to top of finial

### Base and Shade (Shown)

- SKU: TL-5115-W-K
- Curved and carved ceramic table lamp with white crackle glaze finish.
  - Wired with medium base double cluster
  - $\circ$  Recommended Wattage 60W
  - o Double sided vanilla pongee silk shade (shown)
  - o Shade Dimensions (shown): 14" Dia x 10" H