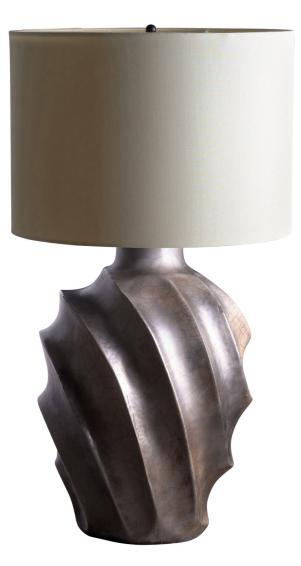

## Serra Oval Table Lamp Platinum

Material: Ceramic Finish: Platinum Aged Glaze Base Only

- SKU: TL-5115-PLAT
- Dimensions: 10.5" Dia x 16.5" H | 25" H to top of finial

## Base and Shade (Shown)

- SKU: TL-5115-PLAT-K
- Curved and carved ceramic table lamp with platinum aged glaze finish.
  - $\circ~\ensuremath{\mathsf{Wired}}$  with medium base double cluster
  - $\circ\,$  Recommended Wattage 60W
  - Double sided vanilla pongee silk shade (shown)
  - $\circ\,$  Shade Dimensions (shown): 14" Dia x 10" H  $\,$