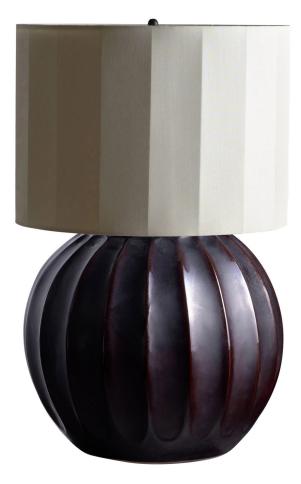

## Rond Fluted Table Lamp Tete

Material: Ceramic Finish: Tete Glaze Base Only

- SKU: TL-5114-TETE
- Dimensions: 11.5" Dia x 12" H | 21" H to top of finial

## Base and Shade (Shown)

- SKU: TL-5114-TETE-K
- Round fluted shape, ceramic table lamp with tete glaze finish.
  - $\circ~\ensuremath{\mathsf{Wired}}$  with medium base double cluster
  - $\circ\,$  Recommended Wattage 60W
  - $\circ~$  Double sided vanilla pongee silk shade with creases (shown)
  - Shade Dimensions (shown): 13" Dia x 9.5" H