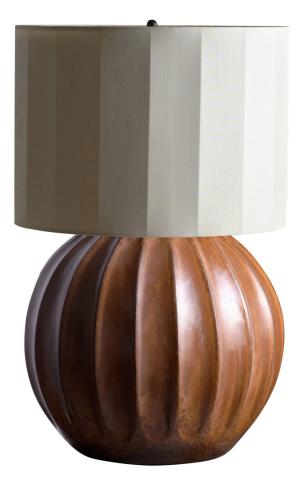

## Rond Fluted Table Lamp Honey

Material: Ceramic Finish: Honey Glaze Base Only

- SKU: TL-5114-HONEY
- Dimensions: 11.5" Dia x 12" H | 21" H to top of finial

## Base and Shade (Shown)

- SKU: TL-5114-HONEY-K
- Round fluted ceramic table lamp with honey glaze finish.
  - $\circ~\mbox{Wired}$  with medium base double cluster
  - $\circ\,$  Recommended Wattage 60W
  - Double sided vanilla pongee silk shade with creases (shown)
  - Shade Dimensions (shown): 13" Dia x 9.5" H