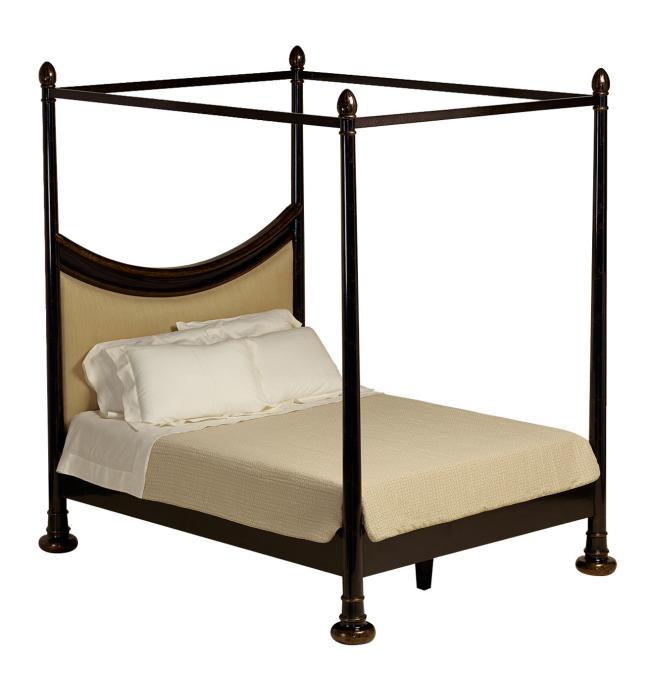

## PRINCE CHARLES BED

BH-604

Material: Wood

Finish: Tete de Negre Crackled Lacquer Chinoiserie

Queen 96" H

• SKU: BH-604-96-Q

Queen 108" H

• SKU: BH-604-108-Q

• Dimensions: Overall: 108" H | Cancave Headboard: overall 63" H at center 53" H

King 96" H

• SKU: BH-604-96-K

King 108" H

• SKU: BH-604-108-K

• Dimensions: Overall: 108" H | Cancave Headboard: overall 63" H at center 53" H

Four poster bed with canopy, side rails, and finials. Concave upholstered headboard.

- Queen | COM 4 yds, Trim 7 yds
- King | COM 5 yds, Trim 7 yds
- Trim must be flat tape or gimp
- Mattress and box spring not included
- Custom options available (please inquire)