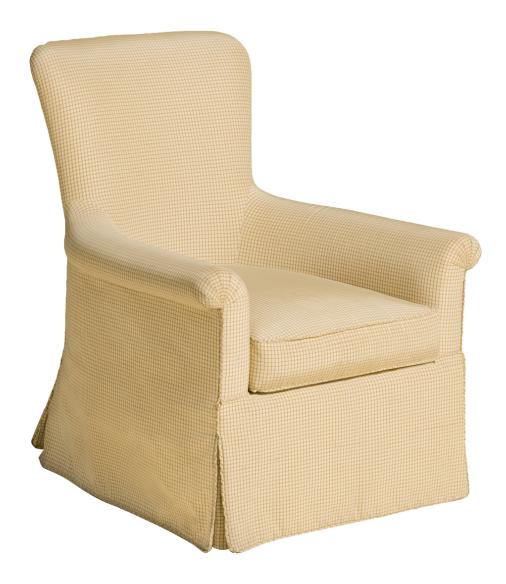

## Prince Albert Chair

425 N Robertson Blvd Los Angeles, California 90048

### Prince Albert Chair

#### Chair (Shown)

- SKU: CH-3-138
- Dimensions: 29.5" W x 33" D x 35" H Seat: 18" H x 24.5" D Arm: 22" H

#### Ottoman with Bun Feet

- SKU: OT-3-138-F
- Material: Walunt
- Finish: Medium Walnut
- Dimensions: 25" W x 24.5" D x 18" H

Chair with loose seat cushion and tight back.

- COM: 7 yards
- Trim: 18 yards
- Prince Albert Chair with Bun Feet | CH-3-138
  - COM: 6 1/2 yards
  - $\circ$  Trim: 6 yards
- Ottoman (sold separately) | SKU OT-3-138
- Ottoman with Bun Feet (sold separately) | SKU OT-3-138-F
  - $\circ~$  Prince Albert ottoman with semi-attached cushion
  - COM: 6 yards
  - $\circ\,$  Trim: 13 yards