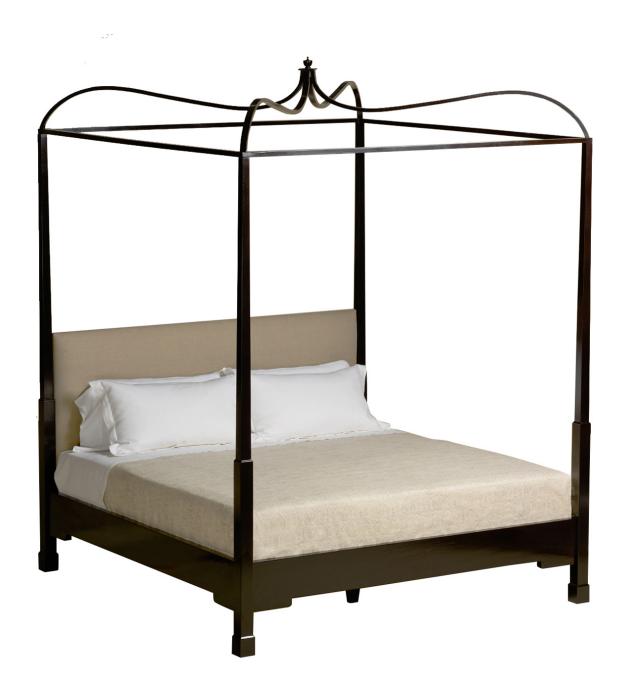

### PENCIL POST BED

#### BH-615

#### Crackled Lacquer (Shown) King

• SKU: BH-615-02-K

• Material: Wood

• Finish: Crackled Lacquer in Tete

 $\bullet\,$  Dimensions: Overall : 116" | H Headboard : 56" H

Four poster bed with fully upholstered headboard and wood canopy.