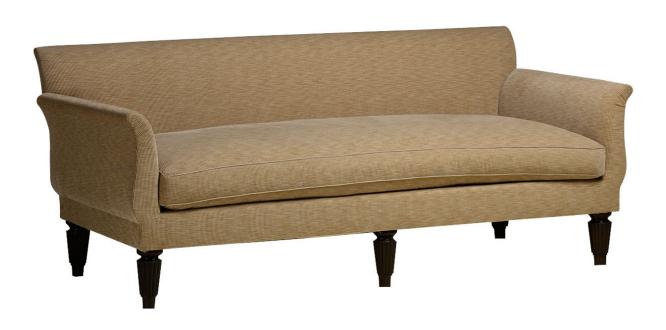

# ROSE TARLOW

MELROSE HOUSE

Othello Sofa

425 N Robertson Blvd Los Angeles, California 90048

## Othello Sofa

Material: Alder

Finish: Dark Walnut

72" Width

• SKU: SF-3029-72

• Dimensions: 72" - 83" W x 37" D x 34" H | Seat: 19.5" H x 28" D | Arm: 28" H

### 96" Width

• SKU: SF-3029-96

• Dimensions: 96" - 107" W x 37" D x 34" H | Seat: 19.5" H x 28" D | Arm: 28" H

Sofa with loose seat cushion and tight back. Railroading fabric is suggested to avoid seams. May not be suitable for all fabrics.