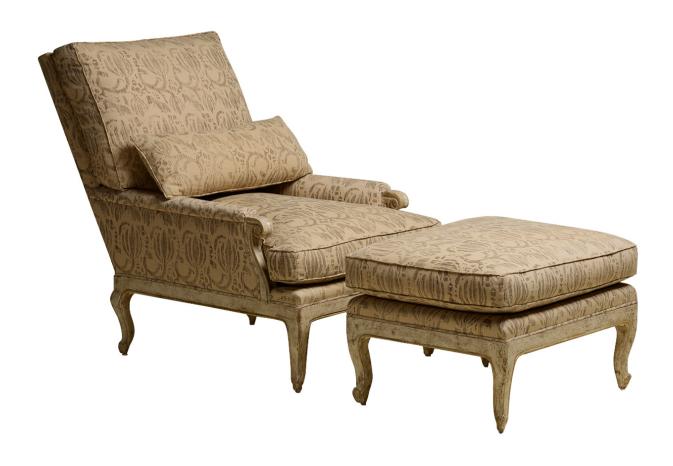

# Louis XV Lounge Chair

## Chair white

• SKU: CH-311-P

• Finish: Off-White Painted

• Dimensions: 30" W x 48" D x 40" H | Seat: 20" H x 30" D | Arm: 23" H

#### Ottoman white

• SKU: OT-311-P

• Finish: Off-White Painted

• Dimensions: 29" W x 24" D x 20" H

#### Ottoman wood

• SKU: OT-311-W

• Finish: Wood Stain

• Dimensions: 29" W x 24" D x 20" H

Lounge chair with semi-attached back cushion, loose seat cushion, and kidney pillow.

• COM: 10 yards

• Trim: 20 yards