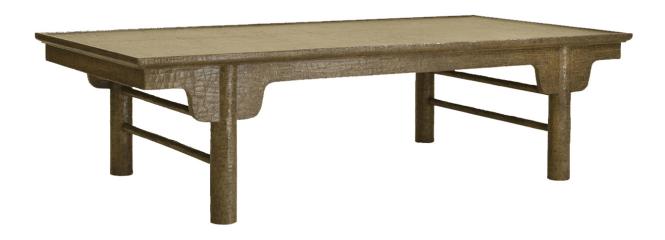

## K'ang Hsi Coffee Table Large Grey

CT-234-01-L

Material: Wood

Finish: Grey Crackled Linen

Dimensions: 69" W x 34" D x 19" H

Coffee table featuring graphic apron, post legs with double dowel stretchers.

- Also Available :
  - o K'ang Hsi Coffee Table Large Tete
    - Tete de Negre Crackled Lacquer Finish with Gilt Decoration
    - Dimensions: 69" W x 34" D x 19" H
    - SKU CT-234-02-L
  - o K'ang Hsi Coffee Table Small Tete
    - Tete de Negre Crackled Lacquer Finish with Gilt Decoration
    - Dimensions: 48" W x 32" D x 22" H
    - SKU CT-234-02-S