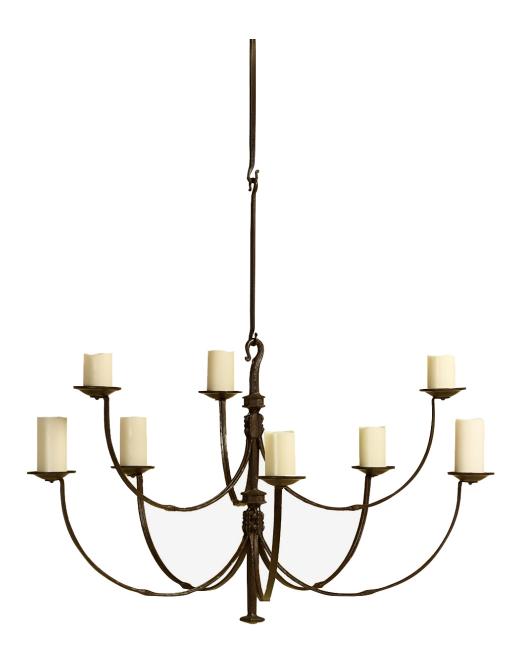

## Iron Chandelier

425 N Robertson Blvd Los Angeles, California 90048

## Iron Chandelier

Material: Iron Finish: Dark Rusty Un-Wired Iron Chandelier

- SKU: HL-578
- Dimensions: 50" Dia x 30" H (Canopy 5.5" H)

Wired Iron Chandelier

- SKU: HL-578-W
- Dimensions: 50" Dia x 30" H (Canopy 5.5" H)

Small Iron Chandelier Wired

- SKU: HL-578-36-W
- Dimensions: 36" Dia x 24" H (Canopy: 5.5" H )

Hand-forged chandelier featuring two tiers and eight arms. Three arms on the top tier. Five arms on the bottom tier.