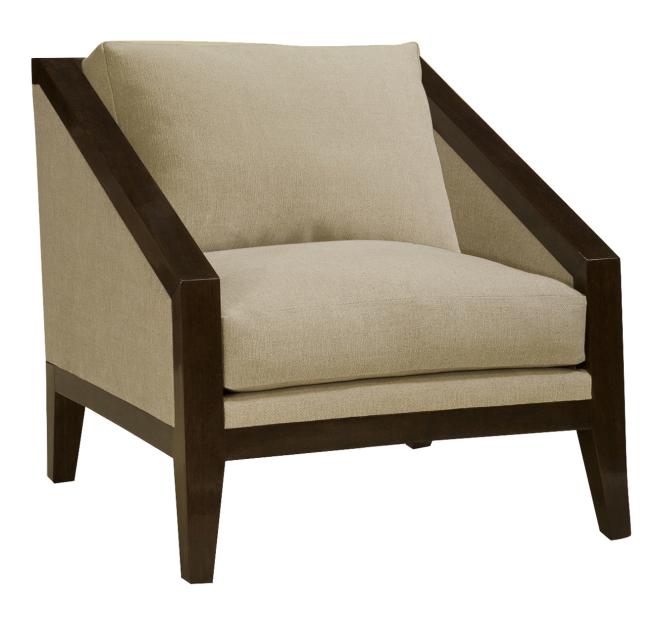

## **Grey Lounge Chair**

## Loose Back

• SKU: CH-3100-LB

• Material: Walunt

• Finish: Dark Walnut

• Dimensions: 30" W x 38" D x 30.5" H | Seat : 25"W x 18"H x 23"D

## Tight Back

• SKU: CH-3100-TB

• Material: Walnut

• Finish: Dark Walnut

• Dimensions: 30" W x 38" D x 30.5" H | Seat : 25"W x 18"H x 23"D

Lounge chair with loose seat and back cushion.

• COM: 9 yards Loose Back | 8 yards Tight Back