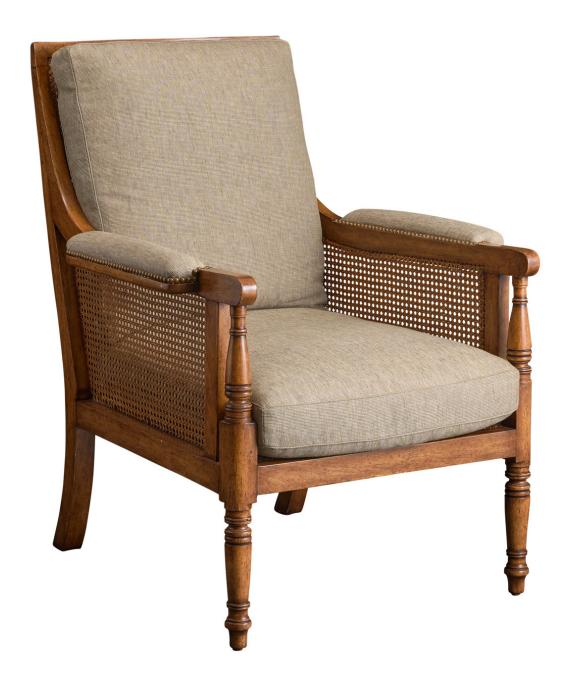

## Georgian Caned Lounge Chair

425 N Robertson Blvd Los Angeles, California 90048

### Georgian Caned Lounge Chair

### Chair

• SKU: CH-308

• Material: Alder

• Finish: Medium Walnut

• Dimensions: 28.5" W x 37" D x 40" H | Seat: 17" H x 22" D | Arm: 26.5" H

### Ottoman

• SKU: OT-308

• Material: Alder

• Finish: Medium Walnut

• Dimensions: 28" W x 22" D x 17" H

Lounge chair with a loose seat, loose back cushions, and upholstered arm caps. Pillow sold separately.