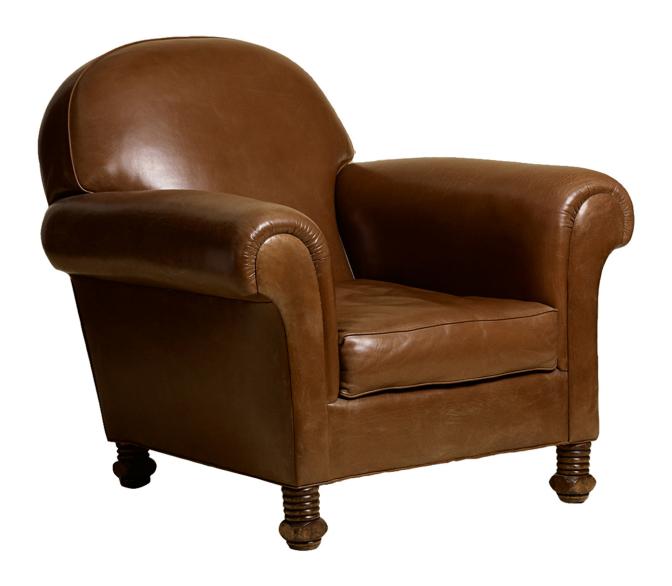

## English Club Chair

425 N Robertson Blvd Los Angeles, California 90048

### English Club Chair

### Chair

• SKU: CH-318

• Material: Walnut

• Finish: Medium Walnut

• Dimensions: 39" W x 43" D x 35" H | Seat : 17.5" x 25" D | Arm : 26" H

### Ottoman

• SKU: OT-318

• Material: Walnut

• Finish: Walnut Legs

• Dimensions: 30" W x 22" D x 17.5" H

Club chair with tight back and loose seat cushion. Legs are intended to be crooked. Self-cord welt.

• COM 8-1/2 yds