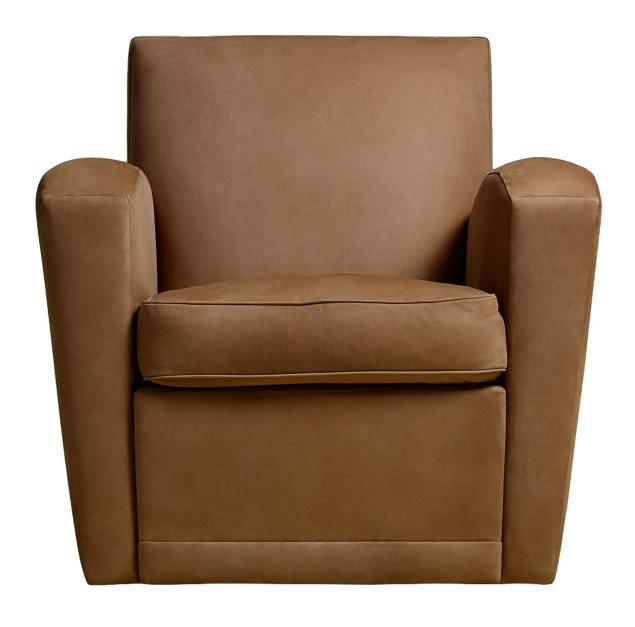

### Emile Club Chair

#### Chair

• SKU: CH-3016

• Dimensions: 34" W x 37.5" D x 35" H | Seat: 19" H x 23" D | Arm: 25" H

#### Ottoman

• SKU: OT-3016

• Dimensions: 21" W x 24" D x 19" H

Club chair with tight back and loose seat cushion. Plain seam on body, a self-cord welt on the cushion.

- Ottoman (sold separately) | SKU OT-3016
  - Emile ottoman with semi-attached cushion. Plain seam on body and self-cord welt on cushion.
  - o COM 5 yds
  - $\circ$  COL 90 sq ft