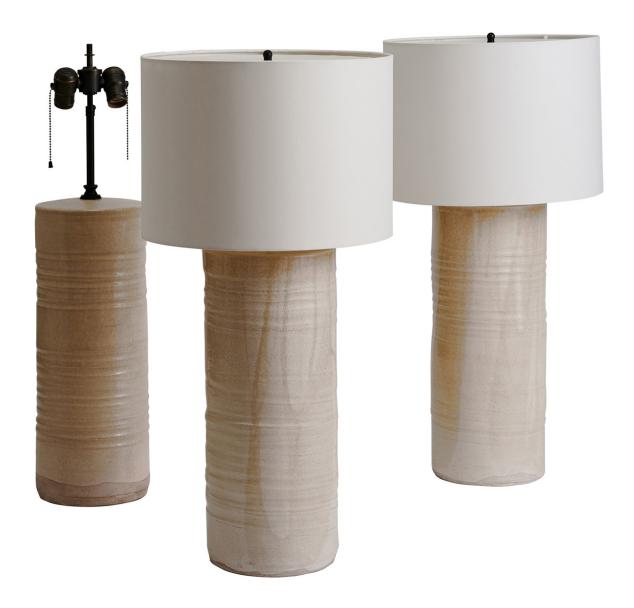

## Crème Pot Table Lamp

425 N Robertson Blvd Los Angeles, California 90048

## Crème Pot Table Lamp

Material: Ceramic

Finish: Cream Matte Glaze

Base Only

- SKU: TL-968
- Dimensions: 7" Dia x 18-20" H | 29-31" H to top of finial (VARIES Hand Thrown)

Base and Shade (Shown)

- SKU: TL-968-K
- Hand thrown ceramic lamp, hand applied antiqued glaze finish.
  - o This piece is hand thrown, size will vary slightly for every piece.
    - Wired with medium base double cluster
    - Recommended maximum wattage 60W
    - Shade Dimensions (shown): 14" Dia x 10" H