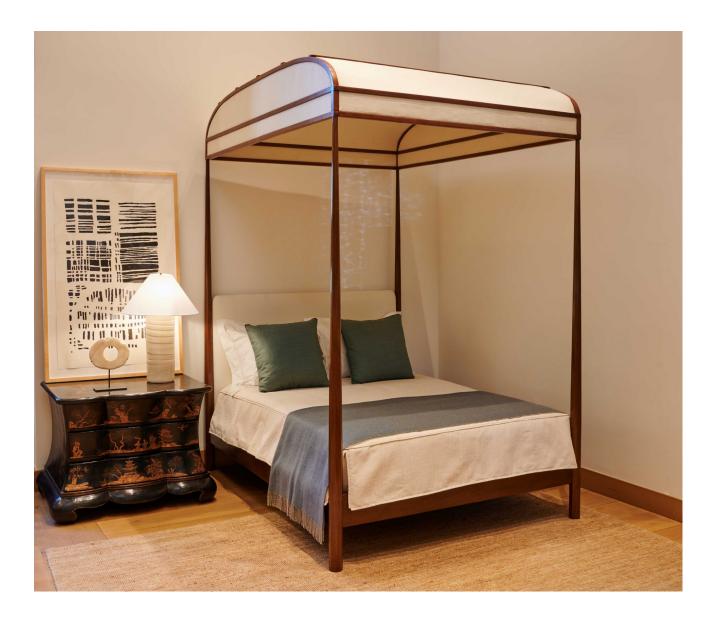

ROSE TARLOW

MELROSE HOUSE

Clarence Bed with Canopy

425 N Robertson Blvd Los Angeles, California 90048

## Clarence Bed with Canopy

BH-620 Material: Mahogany Finish: Medium Mahogany King

- SKU: BH-620-K
- Dimensions: Overall: 109" H | Headboard: 51"H

## Queen

- SKU: BH-620-Q
- Dimensions: Overall: 109" H Headboard: 51"H

Four poster bed with Canopy and fully upholstered headboard. Canopy with exposed wooden ribs and upholstered panels. Mattress and box spring not included. Custom options available (please inquire)