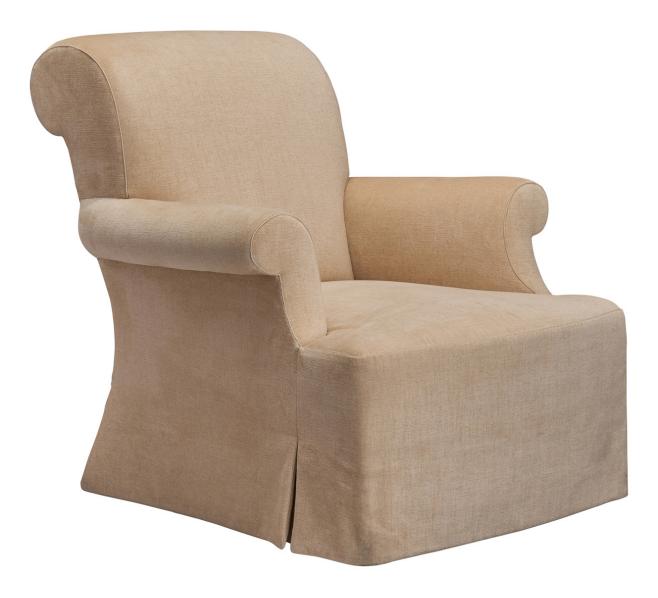

## Churchill Chair

425 N Robertson Blvd Los Angeles, California 90048

### Churchill Chair

With Tight Seat (Shown)

- SKU: CH-3-129
- Dimensions: 36" W x 42" D x 37" H | Seat: 18" H x 25" D | Arm: 25" H