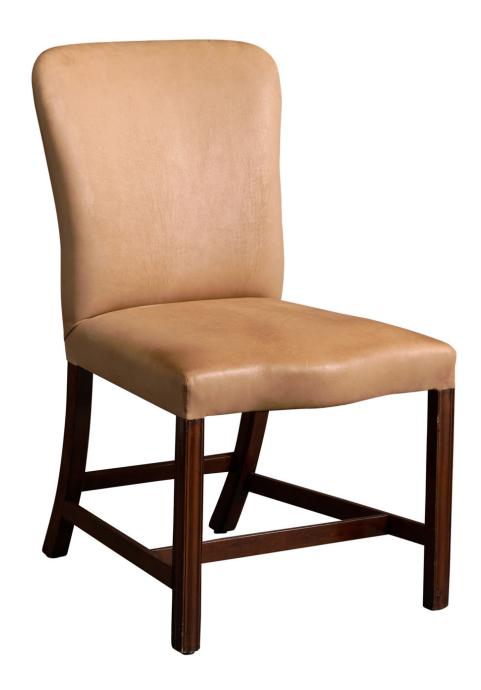

## Chippendale Dining Side Chair Small Mahogany

425 N Robertson Blvd Los Angeles, California 90048

## Chippendale Dining Side Chair Small Mahogany

DC-3001-S-01

Material: Mahogany Finish: Dark Mahogany

Dimensions: 21"W x 28"D x 37"H | Seat: 19.5"H x 19"D

- Small side chair with tight seat and tight back.
  - COM 3 yds
  - COL 54 sq ft
- Also Available:
  - DC-3001-A-01 Chippendale Dining Arm Chair Small, Mahogany
  - DC-3001-A-02 Chippendale Dining Arm Chair Small, Painted
  - DC-3001-S-02 Chippendale Dining Side Chair Small, Painted
  - DC-334-A-01 Chippendale Dining Arm Chair Large, Mahogany
  - DC-334-S-01 Chippendale Dining Side Chair Large, Mahogany
  - DC-334-A-02 Chippendale Dining Arm Chair Large, Painted
  - DC-334-S-02 Chippendale Dining Side Chair Large, Painted