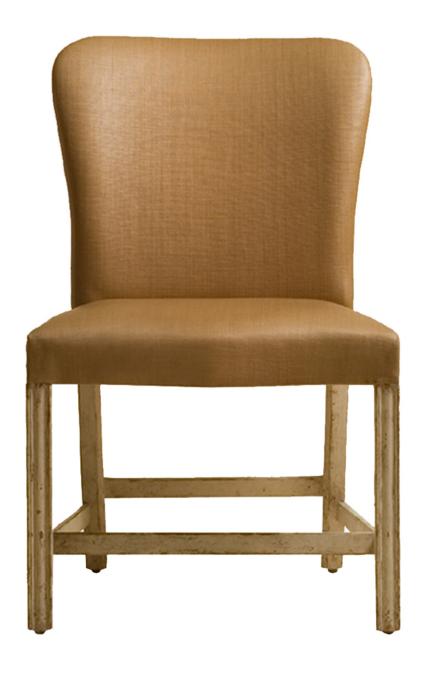

## Chippendale Side Chair Large Painted

425 N Robertson Blvd Los Angeles, California 90048

## Chippendale Side Chair Large Painted

DC-334-S-02

Material: Wood

Finish: Chipped White Painted

Dimensions: 23"W x 28.5"D x 37"H | Seat: 20.5"H x 20.5"D

- Large side chair with tight seat and back.
  - COM 3 yds
  - COL 54 sq ft
- Also Available:
  - DC-334-A-02 Chippendale Dining Arm Chair Large, Painted
  - DC-334-A-01 Chippendale Dining Arm Chair Large, Mahogany
  - DC-334-S-01 Chippendale Dining Side Chair Large, Mahogany
  - DC-3001-A-01 Chippendale Dining Arm Chair Small, Mahogany
  - DC-3001-S-01 Chippendale Dining Side Chair Small, Mahogany
  - DC-3001-A-02 Chippendale Dining Arm Chair Small, Painted
  - DC-3001-S-02 Chippendale Dining Side Chair Small, Painted