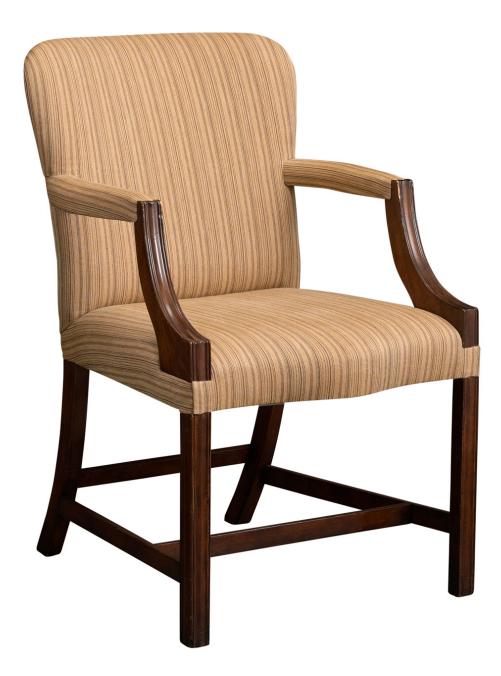

## Chippendale Dining Arm Chair Small Mahogany

DC-3001-A-01 Material: Mahogany Finish: Dark Mahogany Stain

Dimensions: 22.5"W x 28"D x 37"H | Seat: 19.5"H x 19"Arm: 28"H

- Small arm chair with tight seat, back and upholstered arms.
  - COM 3 yds
  - COL 54 sq ft
- Also Available :
  - DC-3001-S-01 Chippendale Dining Side Chair Small, Mahogany
  - DC-3001-A-02 Chippendale Dining Arm Chair Small, Painted
  - DC-3001-S-02 Chippendale Dining Side Chair Small, Painted
  - DC-334-A-01 Chippendale Dining Arm Chair Large, Mahogany
  - DC-334-S-01 Chippendale Dining Side Chair Large, Mahogany
  - DC-334-A-02 Chippendale Dining Arm Chair Large, Painted
  - DC-334-S-02 Chippendale Dining Side Chair Large, Painted