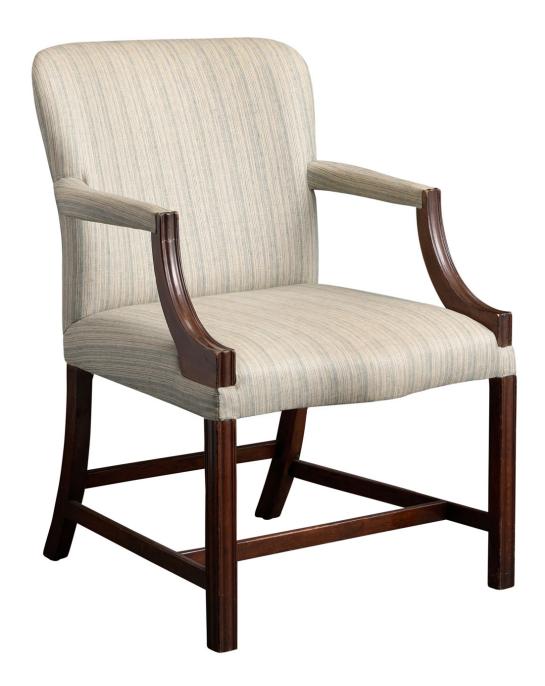

## Chippendale Dining Arm Chair Large Mahogany

425 N Robertson Blvd Los Angeles, California 90048

## Chippendale Dining Arm Chair Large Mahogany

DC-334-A-01

Material: Mahogany

Finish: Dark Mahogany Stain

Dimensions: 25.5"W x 30.5"D x 37"H | Seat: 20.5"H x 21.5"D | Arm: 28"H

- Large arm chair with tight seat, back and upholstered arms.
  - COM 3 yds
  - COL 54 sq ft
- Also Available:
  - DC-334-S-01 Chippendale Dining Side Chair Large, Mahogany
  - DC-334-A-02 Chippendale Dining Arm Chair Large, Painted
  - DC-334-S-02 Chippendale Dining Side Chair Large, Painted
  - DC-3001-A-01 Chippendale Dining Arm Chair Small, Mahogany
  - DC-3001-S-01 Chippendale Dining Side Chair Small, Mahogany
  - DC-3004-A-02 Chippendale Dining Arm Chair Small, Painted
  - DC-3004-S-02 Chippendale Dining Side Chair Small, Painted