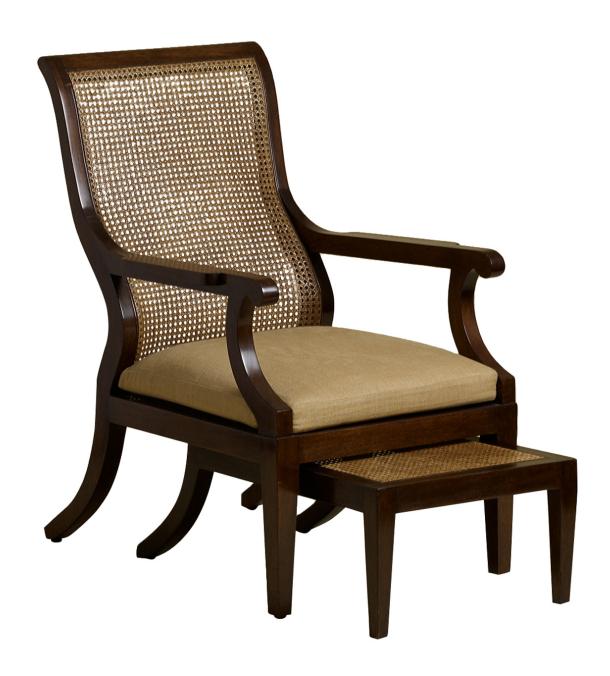

## Chelsea Chair

#### Chair

• SKU: CH-3027

• Material: Mahoany

• Finish: Dark Mahogany

• Dimensions: 24.5" W x 32" D x 39" H | Seat: 17" H x 21" D | Arm: 24.5" H

## Ottoman with Curved Back Legs

• SKU: OT-3027

• Material: Mahogany

• Finish: Dark Mahogany

• Dimensions: 19.25" W x 31.25" D x 11.25" H

## Ottoman with Straight Back Legs

• SKU: OT-3027-S

• Material: Mahogany

• Finish: Dark Mahogany

• Dimensions: 19.25" W x 31.25" D x 11.25" H

Chair with caned seat caned back and loose seat cushion. Ottoman not included.

• COM: 1-1/2 yds

- Ottoman (sold separately)
  - o Chelsea ottoman with caned top and straight back legs
  - o Curved legs | SKU OT-3027
  - o Straight legs | SKU OT-3027-S