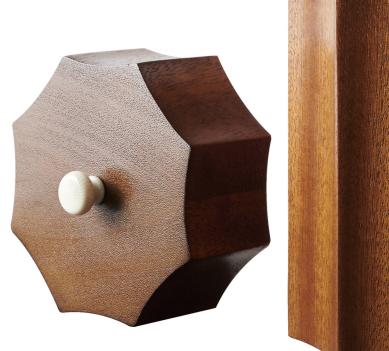

#### Wooden Vessel and Candle Isolde

• SKU: CANISOS

• Material: Mahogany

Finish: Medium MahoganyDimensions: 4" Dia x 6.5" H

#### Wooden Vessel and Candle Lucia

• SKU: CANLUCS

• Material: Mahogany

Finish: Medium MahoganyDimensions: 4" Dia x 6.5" H

#### Wooden Vessel and Candle Salome

• SKU: CANSALS

• Material: Mahogany

• Finish: Medium Mahogany

• Dimensions: 4" Dia x 6.5" H