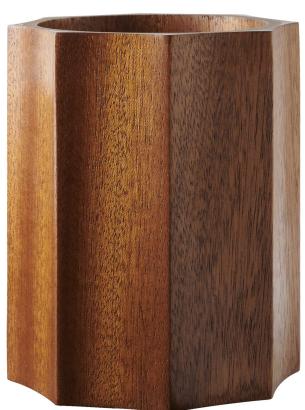

#### Wooden Vessel and Candle Isolde

• SKU: CANISOS

• Material: Mahogany

Finish: Medium MahoganyDimensions: 4" Dia x 6.5" H

#### Wooden Vessel and Candle Lucia

• SKU: CANLUCS

• Material: Mahogany

Finish: Medium MahoganyDimensions: 4" Dia x 6.5" H

#### Wooden Vessel and Candle Salome

• SKU: CANSALS

• Material: Mahogany

• Finish: Medium Mahogany

• Dimensions: 4" Dia x 6.5" H