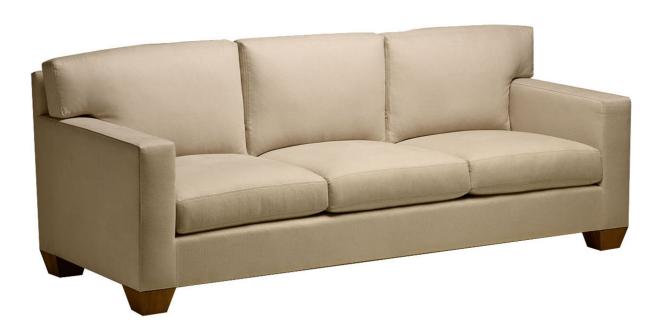

## Best Sofa

Material: Walnut

Finish: Medium Walnut

6'

• SKU: SF-3054-72

• Dimensions: 72-83"W X 41"D X 35"H | Seat: 19" H x 25" D | Arm: 27" H

7'

• SKU: SF-3054-84

• Dimensions: 84-95"W X 41"D X 35"H (Shown) | Seat: 19" H x 25" D | Arm: 27" H

8'

• SKU: SF-3054-96

• Dimensions: 96-107"W X 41"D X 35"H | Seat: 19" H x 25" D | Arm: 27" H

Sofa with two or three loose seats and back cushions. Body with plain seam, cushions with baseball stitch. Tapered block foot.