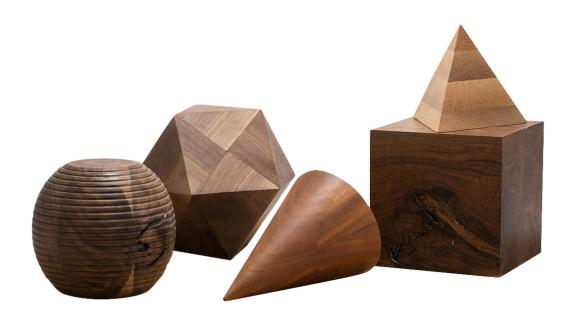

## Architectural Shapes

Material: Oak, Walnut and Mahogany

Finish: Hand-Waxed Natural Architectural Shapes No. 3

• SKU: AC-970-L-3

Architectural Shapes No. 5

• SKU: AC-970-S-5

• Material: asdf

• Available Options:

■ Shapes No. 5 (Shown)

■ Shapes No. 3

Houses

■ Barns